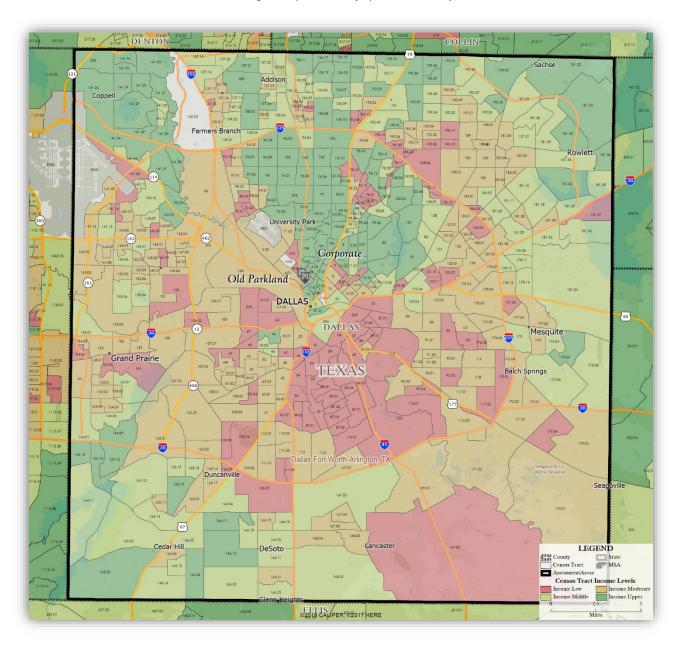

## DALLAS | DALLAS COUNTY

The Dallas market Assessment Area is comprised of the totality of Dallas County, Texas.