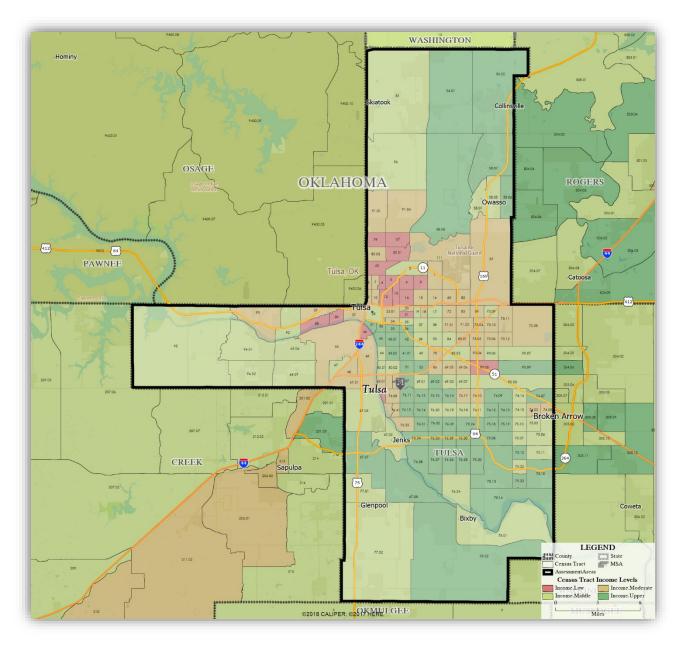

## TULSA | TULSA COUNTY

The Tulsa market Assessment Area is comprised of the totality of Tulsa County, Oklahoma.